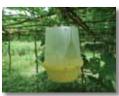

### IGPFが指導してきた代表的な有機農業方法

- ① 土づくり
  - =>農村現場で手に入るもので作る堆肥
- ② 病害虫防除
  - =>コンパニオンプラント, ニームスプレー, フェロモントラップ
- ③ 鳥害対策

=>ネットによる対策

これらの農業方法は、IGPFによる定常的な講習会と BSMRAU(パートナー機関)での実地トレーニングで農民に教授される

果樹樹液と殺虫剤による毒餌トラップ (殺虫剤は直接散布しない)