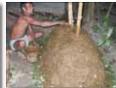

### IGPFが指導してきた代表的な有機農業方法

- ① 土づくり
  - =>農村現場で手に入るもので作る堆肥
- ② 病害虫防除
  - =>コンパニオンプラント, ニームスプレー, フェロモントラップ
- ③ 鳥害対策

=>ネットによる対策

これらの農業方法は、IGPFによる定常的な講習会と BSMRAU(パートナー機関)での実地トレーニングで農民に教授される

果樹樹液と殺虫剤による毒餌トラップ (殺虫剤は直接散布しない)