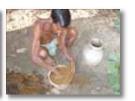

### IGPFが指導してきた代表的な有機農業方法

- ① 土づくり
  - =>農村現場で手に入るもので作る堆肥
- ② 病害虫防除
  - =>コンパニオンプラント, ニームスプレー, フェロモントラップ
- ③ 鳥害対策

=>ネットによる対策

これらの農業方法は、IGPFによる定常的な講習会と BSMRAU(パートナー機関)での実地トレーニングで農民に教授される

果樹樹液と殺虫剤による毒餌トラップ (殺虫剤は直接散布しない)

ニーム葉の煮汁スプレー (アブラムシ対策)

牛糞・バナナの木,葉・ツル科の植物等を 利用した堆肥作成過程

コンパニオンプラント (トマト・バジル・キャベツの混栽)

BSMRAUでの農業トレーニング 左:講習会、右:実地研修

| 2010年6月        | プロジェクト開始                                    |
|----------------|---------------------------------------------|
| 2010年6月-7月     | 準備作業:モデル農家説明                                |
| 2010年8月-9月     | 第一期冬作作付 (1)                                 |
| 2010年11月-11年1月 | 第一期冬作収穫                                     |
| 2011年2月-3月     | 第一期夏作作付 ——— ②                               |
| 2011年 6月-7月    | 第一期夏作収穫                                     |
| 2011年8月-9月     | 第二期冬作作付 ——————————————————————————————————— |
| 2011年11月-12年1月 | 第二期冬作収穫                                     |
| 2012年2月-3月     | 第二期夏作作付 4                                   |
| 2012年 6月-7月    | 第二期夏作収穫                                     |