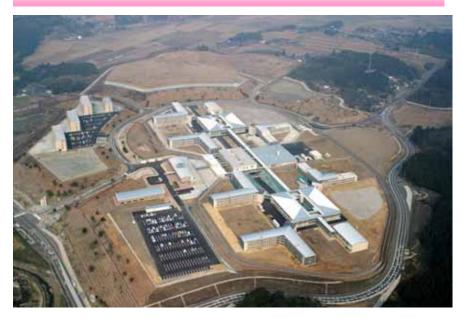

#### **Mine Rehabilitation Program Center**

Location:Mine city at Yamaguchi pref. Ownership:BOT Expected commencement date:April 1<sup>st</sup> 2007 Project term:20years Capacity:1,000(500women & 500men) Contract fee:Appoximately 51.79 billion yen Cost reduction:4.8 billion yen