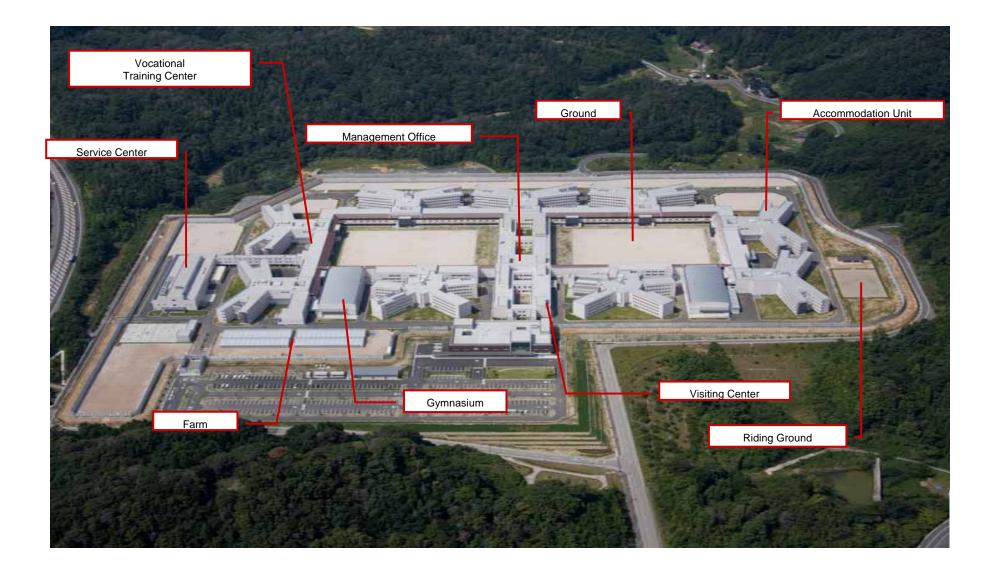

#### Shimane-Asahi Rehabilitation Program Center

Location:Hamada city at Shimane pref. Ownership:BOT Expected commencement date:October 1<sup>st</sup> 2008 Project term:20years Capacity:2,000 male Contract fee:Appoximately 92.20 billion yen Cost reduction:10.3 billion yen

#### Shimane-Asahi Rehabilitation Program Center