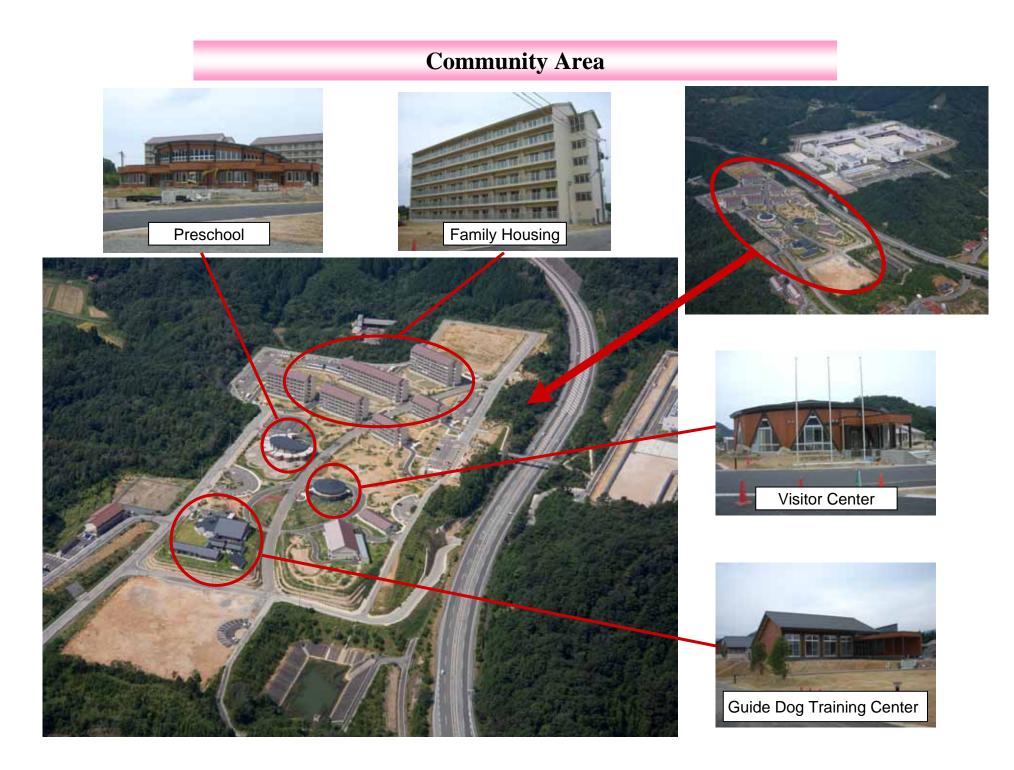

#### Shimane-Asahi Rehabilitation Program Center

Location:Hamada city at Shimane pref. Ownership:BOT Expected commencement date:October 1<sup>st</sup> 2008 Project term:20years Capacity:2,000 male Contract fee:Appoximately 92.20 billion yen Cost reduction:10.3 billion yen

#### Shimane-Asahi Rehabilitation Program Center