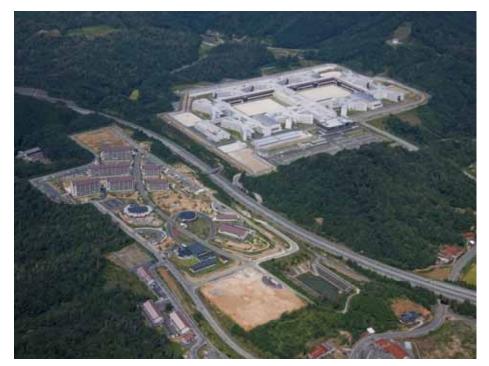

#### Shimane-Asahi Rehabilitation Program Center

Location:Hamada city at Shimane pref. Ownership:BOT Expected commencement date:October 1<sup>st</sup> 2008 Project term:20years Capacity:2,000 male Contract fee:Appoximately 92.20 billion yen Cost reduction:10.3 billion yen

#### Shimane-Asahi Rehabilitation Program Center