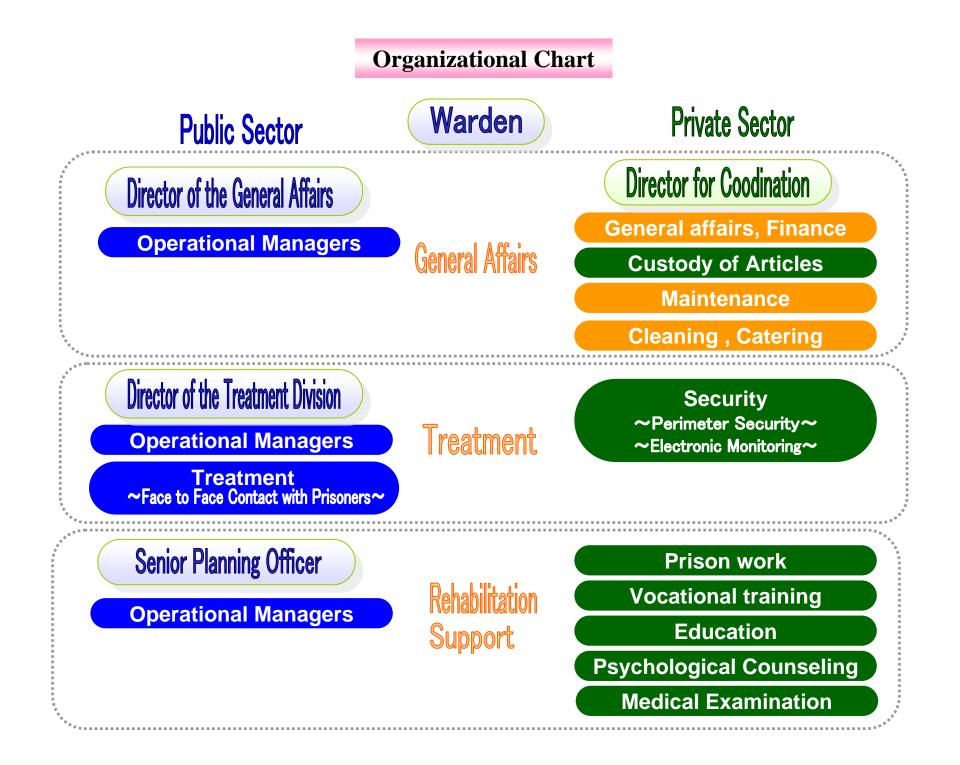

lopment of PFI in the Prison Sector in Japan



#### Akihiko KIMURA Special Assistant to the Director, Correction Bureau, Ministry of Justice



The 3rd Annual Meeting for PPP/PFI Promotion Between Japan and Korea



# Projects

#### **Mine Rehabilitation Program Center**



Location:Mine city at Yamaguchi pref. Ownership:BOT Expected commencement date:April 1<sup>st</sup> 2007 Project term:20years Capacity:1,000(500women & 500men) Contract fee:Appoximately 51.79 billion yen Cost reduction:4.8 billion yen

#### Shimane-Asahi Rehabilitation Program Center



Location:Hamada city at Shimane pref. Ownership:BOT Expected commencement date:October 1<sup>st</sup> 2008 Project term:20years Capacity:2,000 male Contract fee:Appoximately 92.20 billion yen Cost reduction:10.3 billion yen

## Scheme





### Structure

#### Shimane-Asahi Rehabilitation Program Center