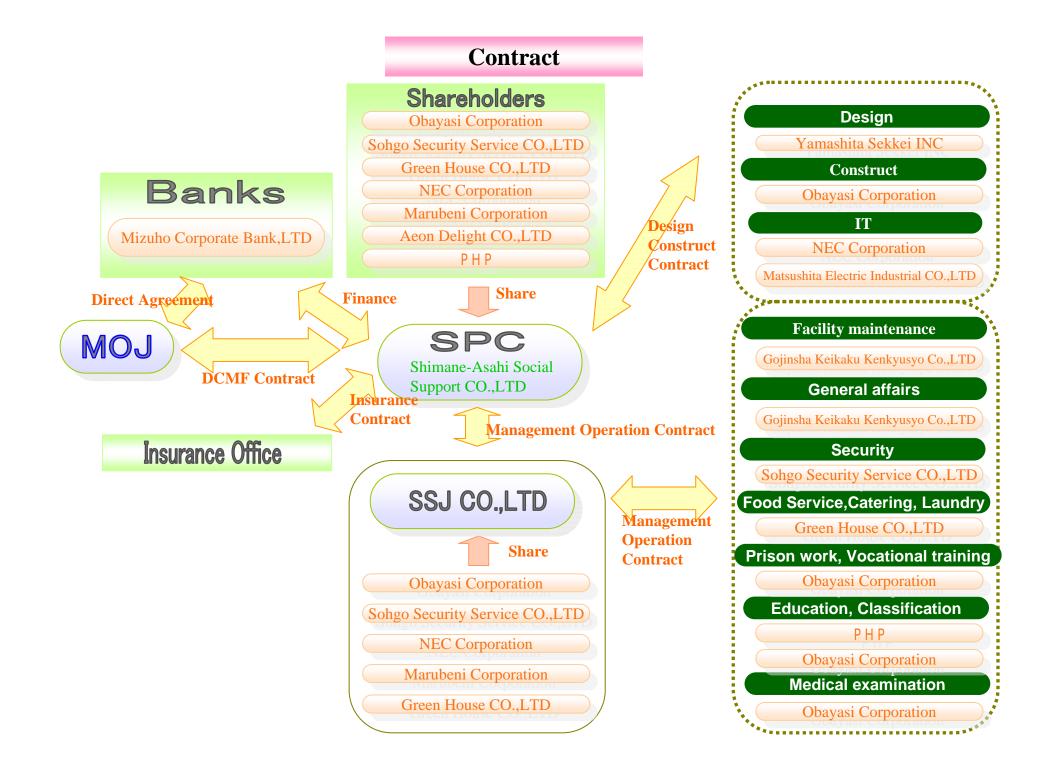

pment of PFI in the Prison Sector in Japan



#### Akihiko KIMURA Special Assistant to the Director, Correction Bureau, Ministry of Justice



The 3rd Annual Meeting for PPP/PFI Promotion Between Japan and Korea



# Projects

#### **Mine Rehabilitation Program Center**



Location:Mine city at Yamaguchi pref. Ownership:BOT Expected commencement date:April 1<sup>st</sup> 2007 Project term:20years Capacity:1,000(500women & 500men) Contract fee:Appoximately 51.79 billion yen Cost reduction:4.8 billion yen

#### Shimane-Asahi Rehabilitation Program Center



Location:Hamada city at Shimane pref. Ownership:BOT Expected commencement date:October 1<sup>st</sup> 2008 Project term:20years Capacity:2,000 male Contract fee:Appoximately 92.20 billion yen Cost reduction:10.3 billion yen

## Scheme





### Structure

#### Shimane-Asahi Rehabilitation Program Center