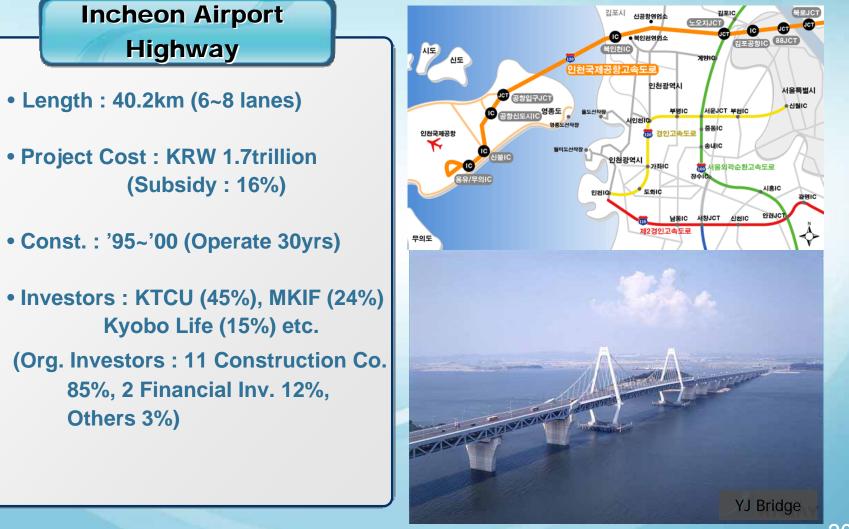

#### II. Performance Highlights

### **Examples of BTO Projects**



#### II. Performance Highlights

### **Examples of BTL Projects**



- Project Cost : KRW 250 Billion
- Const. : '07~'12 (Operate 20yrs)
- Current Status : RFP announced in March '07





### **Prospects on PPI**

### Fiscal Constraints in Infrastructure Investment

- Decreasing Tax Revenue
- Increasing Social & Welfare Expenditure
  - Annual Increase Rate of 10.1% in Social Welfare ('03~'08)

### Increased Role of Private Investment in Infrastructure

- Supplement to Public Investment
  Enables Early Provision of Public Services
- Introduction of Private Sector Creativity & Innovation in Constructing & Operating Public Facilities

Heightens Satisfaction of Facility Users

## **Key Policy Issues**

#### Establishment of PPI Long-Term Investment Plan('07~'11)

- Estimate Future Financial