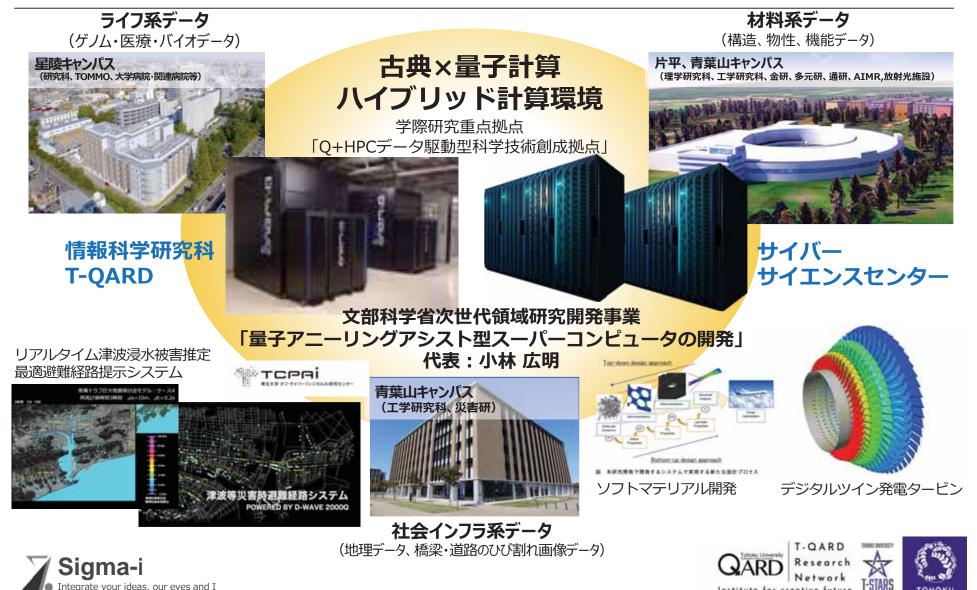

### 古典・量子ハイブリッド計算

(ベクトルコンピュータ・FPGA) 大学院情報科学研究科 小林広明 教授 産業ニーズに合わせた専用マシンの設計 リアルタイム津波浸水被害推定 津波避難経路最適化

# 古典・量子ハイブリッド計算

Power of Tohoku University: Quantum-Classical Hybrid Computing

Institute for creative future

тоноки

Academic tech company, True academy-industry integration,