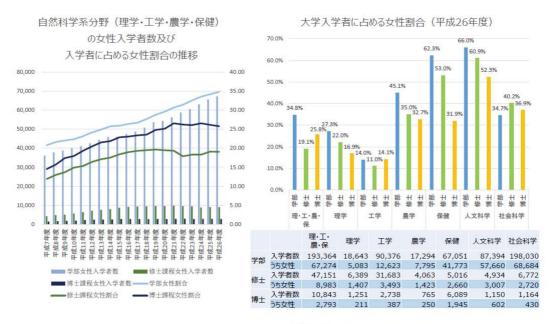

#### 自然科学系を専攻する女子学生の状況



出典: 文部科学省「学校基本調査」を基に作成

#### SSH指定校の理系学部進学率

SSH指定校及び全国高等学校(推計値)における、四年制大学理系学部平均進学率



出典:文部科学省 科学技術・学術政策研究所「スーパーサイエンスハイスケール事業の俯瞰と効果の検証」2015年3月

## 女子学生が理系の進路を選択した理由

設問:あなたが理系に興味をもったきっかけはなんですか? (ひとつだけ) [n=1,000]



出典:日本ロレアルによる「理系女子学生の満足度に関する意識調査」(平成23年6月)

理系女子学生の満足度に関する意識調査

理ポタテ子生の海定原に関する原連線両直 調査主体: 日本ロレアル株式会社 調査す像: 全国の大学・大学院の理系学部に在籍する18歳〜29歳の女性 有効回答数: 上記より1,000人 調査方法: インターネット調査 調査期間: 2011年6月3日(金)〜2011年6月6日(月)

# 女性研究者の所属組織



※平成16年の企業には、一部の特殊法人・独立行政法人が含まれている。

出典:総務省統計局「科学技術研究調査」平成16年、平成26年調査結果を基に作成

## 博士課程卒業者・大学教員の女性割合

博士課程卒業者・大学教員の女性割合の推移



出典:文部科学省「学校基本調査」を基に作成