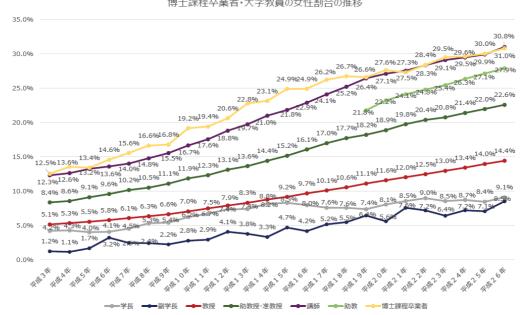

#### 自然科学系を専攻する女子学生の状況



出典: 文部科学省「学校基本調査」を基に作成

#### SSH指定校の理系学部進学率

SSH指定校及び全国高等学校(推計値)における、四年制大学理系学部平均進学率



出典:文部科学省 科学技術・学術政策研究所「スーパーサイエンスハイスケール事業の俯瞰と効果の検証」2015年3月

## 女子学生が理系の進路を選択した理由

設問:あなたが理系に興味をもったきっかけはなんですか? (ひとつだけ) [n=1,000]



出典:日本ロレアルによる「理系女子学生の満足度に関する意識調査」(平成23年6月)

理系女子学生の満足度に関する意識調査

理ポタテ子生の海定原に関する原連線両直 調査主体: 日本ロレアル株式会社 調査す像: 全国の大学・大学院の理系学部に在籍する18歳〜29歳の女性 有効回答数: 上記より1,000人 調査方法: インターネット調査 調査期間: 2011年6月3日(金)〜2011年6月6日(月)

# 女性研究者の所属組織



※平成16年の企業には、一部の特殊法人・独立行政法人が含まれている。

出典:総務省統計局「科学技術研究調査」平成16年、平成26年調査結果を基に作成

## 博士課程卒業者・大学教員の女性割合

博士課程卒業者・大学教員の女性割合の推移



出典:文部科学省「学校基本調査」を基に作成