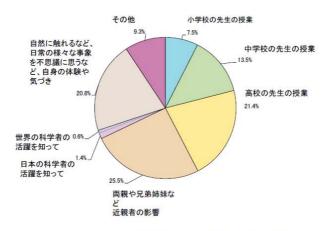

## 女子学生が理系の進路を選択した理由

設問:あなたが理系に興味をもったきっかけはなんですか? (ひとつだけ) [n=1,000]

出典:日本ロレアルによる「理系女子学生の満足度に関する意識調査」(平成23年6月)

理系女子学生の満足度に関する意識調査

理ポタテ子生の海定原に関する原連線両直 調査主体: 日本ロレアル株式会社 調査す像: 全国の大学・大学院の理系学部に在籍する18歳〜29歳の女性 有効回答数: 上記より1,000人 調査方法: インターネット調査 調査期間: 2011年6月3日(金)〜2011年6月6日(月)