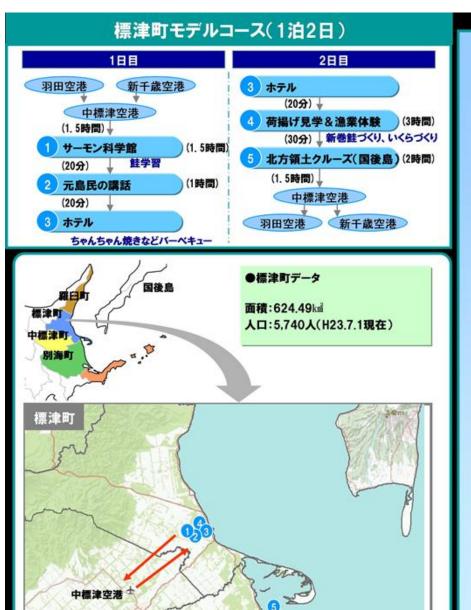

## ①サーモン科学館

北海道産サケの代表地。ここでしか体験できない感動があります。

#### 〇見学の順路

受付→映像室→大水槽→中水槽→

川の広場(イトウコーナー)→川の広場(エサやり体験)→捕獲用水車→稚魚コーナー→ 海水タッチプール→鮭の化石→展示室→クリオネ(期間限定)→談話室→標本→展望室 (360°の景観)→観覧橋→大池→公園)

## ④荷揚げ見学&漁業体験

# ⑤北方領土クルーズ(国後島)

根室海峡の沖合までクルージングを行い、洋上から国後島を視察し、日本領土であることを体感できます。

## (参考)ちゃんちゃん焼き

三枚におろしたサケの切り身を鉄板で 焼き、野菜と特製の味噌だれを和えて 食べます。