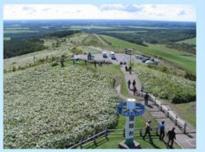

# 4開陽台展望館

当町の観光名所、視界330°地球が丸く見える標高270mの大地「開陽台」にあります。 広大な自然、区画された牧草地・防風林、点在する牧場風景、知床連山、遠くには国後 島や野付半島、根室半島を一望することができます。