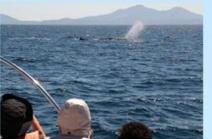

## ⑤ホエールウォッチング

羅臼は日本でも有数のホエールウォッチングの場です。知床羅臼沖は狭い海域なので、ホエールウォッチングには最適です。体長17mにも及ぶマッコウクジラが北方領土・国後島を背景に豪快に潜水。その他、ミンククジラやイシイルカ、ツチクジラなど鯨類もいます。