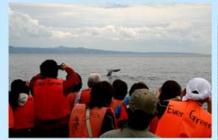

## ⑤ホエールウォッチング

羅臼は日本でも有数のホエールウォッチングの場です。知床羅臼沖は狭い海域なので、ホエールウォッチングには最適です。体長17mにも及ぶマッコウクジラが北方領土・国後島を背景に豪快に潜水。その他、ミンククジラやイシイルカ、ツチクジラなど鯨類もいます。