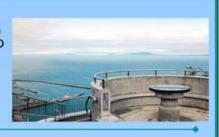

### ①国後展望塔

羅臼町の中心市街地にほど近い海抜167m の高台にある羅臼国後展望塔から、国後島の 雄大な姿を一望することができます。

施設内には、北方領土問題を解説した展示 コーナーがあります。