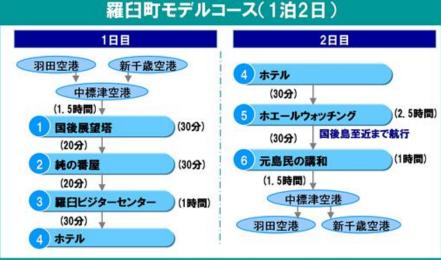

### ①国後展望塔

羅臼町の中心市街地にほど近い海抜167m の高台にある羅臼国後展望塔から、国後島の 雄大な姿を一望することができます。

施設内には、北方領土問題を解説した展示 コーナーがあります。

# ②純の番屋

『北の国から2002~遺言~』でおなじみ の純の番屋を市街地に再現しています。

http://shiretoko-funaki.jp/jynbanya.html

# ③羅臼ビジターセンター

2007年5月に新しくオープンしました。環境省が知床の自然をガイドするために設置しました。レクチャールームではハイビジョン映像「知床・羅臼の四季(約30分 無料)」を150インチの大画面で見ることができます。

## ⑤ホエールウォッチング

羅臼は日本でも有数のホエールウォッチングの場です。知床羅臼沖は狭い海域なので、ホエールウォッチングには最適です。体長17mにも及ぶマッコウクジラが北方領土・国後島を背景に豪快に潜水。その他、ミンククジラやイシイルカ、ツチクジラなど鯨類もいます。