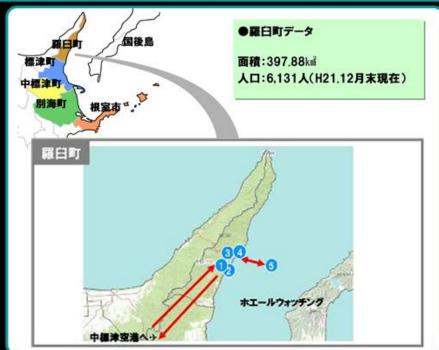

### ①国後展望塔

羅臼町の中心市街地にほど近い海抜167m の高台にある羅臼国後展望塔から、国後島の 雄大な姿を一望することができます。

施設内には、北方領土問題を解説した展示 コーナーがあります。