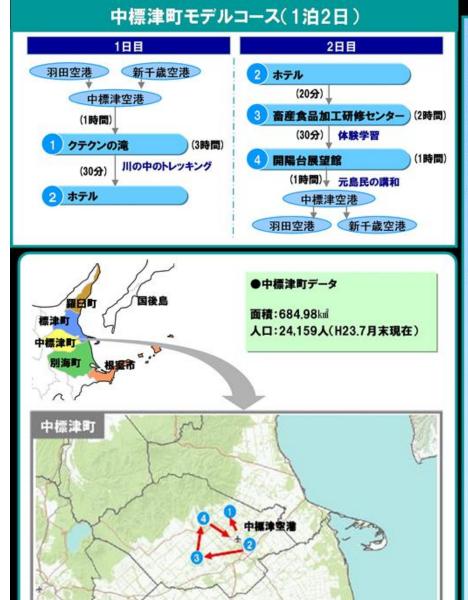

# ①クテクンの滝

中標津町のシークレットゾーンの ひとつで、原生の自然のままの景 勝地です。

滝の落差は約25m。その景観は 大迫力。

入り口からクテクンの滝までの所 要時間は約1時間(3km) クテクンの滝のさらに奥には、大 小12ヶ所の滝をめぐるコースが 延びています(上級者向け)