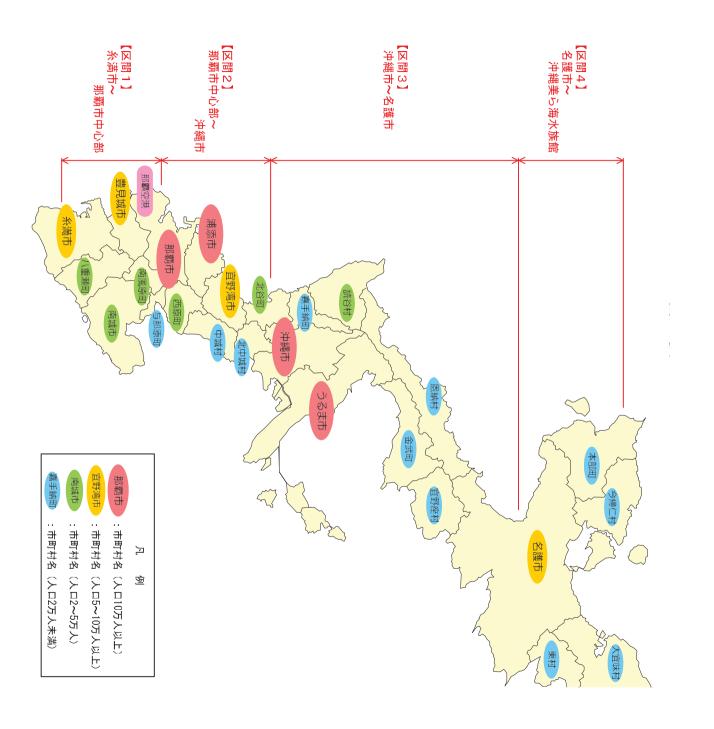

## 表 区間の特性

| 項目                     | 区間 1 : 糸満市~那覇市中心部                                                                                                                                                                                                                                                                                                         |                                                                                                                                                                                      | 区間2:那覇市中心部~沖縄市                                                                                                                                                                                          |                                                                       | 区間3:沖縄市~名護市                                                                                                                                                                                                                                                                                                                                                                      |                                                                                                                                                                      | 区間4:名護市~沖縄美ら海水族館                                                                                                                                                                                                                                                                                                                                                    |                                                                                                                          |
|------------------------|---------------------------------------------------------------------------------------------------------------------------------------------------------------------------------------------------------------------------------------------------------------------------------------------------------------------------|--------------------------------------------------------------------------------------------------------------------------------------------------------------------------------------|---------------------------------------------------------------------------------------------------------------------------------------------------------------------------------------------------------|-----------------------------------------------------------------------|----------------------------------------------------------------------------------------------------------------------------------------------------------------------------------------------------------------------------------------------------------------------------------------------------------------------------------------------------------------------------------|----------------------------------------------------------------------------------------------------------------------------------------------------------------------|---------------------------------------------------------------------------------------------------------------------------------------------------------------------------------------------------------------------------------------------------------------------------------------------------------------------------------------------------------------------|--------------------------------------------------------------------------------------------------------------------------|
|                        | 糸満市                                                                                                                                                                                                                                                                                                                       | 57, 320 人                                                                                                                                                                            | 那覇市                                                                                                                                                                                                     | 315,954 人                                                             | 沖縄市                                                                                                                                                                                                                                                                                                                                                                              | 130, 249 人                                                                                                                                                           | 名護市                                                                                                                                                                                                                                                                                                                                                                 | 60, 231 人                                                                                                                |
| 対象市町村と人口 <sup>注)</sup> | 豊見城市                                                                                                                                                                                                                                                                                                                      | 57, 261 人                                                                                                                                                                            | 浦添市                                                                                                                                                                                                     | 110,351 人                                                             | うるま市                                                                                                                                                                                                                                                                                                                                                                             | 116,979 人                                                                                                                                                            | 本部町                                                                                                                                                                                                                                                                                                                                                                 | 13,870 人                                                                                                                 |
|                        | 那覇市                                                                                                                                                                                                                                                                                                                       | 315, 954 人                                                                                                                                                                           | 宜野湾市                                                                                                                                                                                                    | 91,928 人                                                              | 読谷村                                                                                                                                                                                                                                                                                                                                                                              | 38, 200 人                                                                                                                                                            |                                                                                                                                                                                                                                                                                                                                                                     |                                                                                                                          |
|                        |                                                                                                                                                                                                                                                                                                                           |                                                                                                                                                                                      | 北中城村                                                                                                                                                                                                    | 15,951 人                                                              | 恩納村                                                                                                                                                                                                                                                                                                                                                                              | 10, 144 人                                                                                                                                                            |                                                                                                                                                                                                                                                                                                                                                                     |                                                                                                                          |
|                        |                                                                                                                                                                                                                                                                                                                           |                                                                                                                                                                                      | 沖縄市                                                                                                                                                                                                     | 130, 249 人                                                            | 名護市                                                                                                                                                                                                                                                                                                                                                                              | 60, 231 人                                                                                                                                                            |                                                                                                                                                                                                                                                                                                                                                                     |                                                                                                                          |
| 各地域の概要                 | <ul> <li>・糸満市は、沖縄本島最南端に位置し、糸満ロータリー付近、国道331号の西側は、大型船が接岸可能な漁港をはじめ漁業の町を生かした水産加工施設や中小企業の工場や倉庫などの工業団地が立地し、東側は住宅・商業施設、学校・運動公園などの公共施設といった新たな市街地が形成されている。</li> <li>・糸満市の南部には、ひめゆりの塔や平和祈念公園などの観光施設がある。</li> <li>・豊見城市は、那覇市の南に隣接し、ベッドタウンとして人口が増加している。</li> <li>・豊見城市は、那覇空港に近く、レンタカー各社の拠点や、道の駅豊崎、アウトレットモールなどの商業施設が立地している。</li> </ul> |                                                                                                                                                                                      | ・本区域は、県内で最も人口が集中し、都市機能が<br>集積している。 ・那覇市は、沖縄県の県庁所在地であり、政治・経済・文化の中心地である。また、空港、港湾を擁し、県内外の交通結節点であり、沖縄県の中核機能を担っている。 ・浦添市は、沖縄県中南部都市圏の中核都市であり、県内でも有数の商業、工業が活発な市である。・宜野湾市は、市の中央部の台地には普天間飛行場、北部にはキャンブ瑞慶覧が立地している。 |                                                                       | <ul> <li>・本区域は、戦後の米軍基地建設を背景に、都市基盤が未整備なまま、無秩序に密集した市街地が形成された。</li> <li>・沖縄市は、沖縄本島のほぼ中央に位置し、市の中心市街地は、国道330号沿いの胡屋十字路からコザ十字路である。また、市の北部は米軍嘉手納基地となっている。</li> <li>・本区域には、「琉球王国のグスク及び関連遺跡群」として世界遺産に登録された座喜味城跡や勝連城跡がある。</li> <li>・名護市は、沖縄本島北部地域の中心都市であり、国際級の海洋性リゾート拠点として注目されている。</li> <li>・本区域は、観光振興地域に指定されているブセナ地域をはじめとした恵まれた海浜景観資源を活かして、大型リゾートホテルやゴルフ場等の観光レクリエーション施設が立地している。</li> </ul> |                                                                                                                                                                      | <ul> <li>本地域では、名桜大学や北部看護学校、国立治工業高等専門学校等の開港による教育環境の上や就業条件整備に伴い、若年層の定住が進んいる。</li> <li>本部港は、各周辺航路の発着拠点であるととに、北部港湾の中心ともいえる。</li> <li>渡久地や谷茶の集落を中心に、幹線道路の整備伴って、周辺の農地や埋立地等にまちが形成さてきた。</li> <li>渡久地一帯の中心集落は、かつて活気のある治であったが、近年は港の機能の衰退とともに治を失いつつある。</li> <li>本部町の北部付近は、恵まれた海浜景観資源や営沖縄記念公園海洋博覧会地区をはじめ、近陽は世界遺産に登録された今帰仁城等の観光地を有し、リゾートホテルやゴルフ場等の観光はリエーション施設が集積している。</li> </ul> |                                                                                                                          |
| 開発計画及び<br>まちづくりの方向性    | ち」の実現を目指し<br>・豊見城市では、自身<br>用の秩序化と効果<br>ンパクトシティの<br>おいて地域特性や<br>能の充実・強化を<br>拠点を結ぶ総合亭<br>トワークの形成を<br>や機能が相互に補                                                                                                                                                                                                               | の将来像「つながりの豊かなま」で、まちづくりを進めている。<br>然や農地を保全しつつ、土地利的・効率的な公共投資を図るコ<br>形成を目指し、3つの市街地に<br>役割を踏まえた適切な都市機<br>図りつつ、市内の市街地や生活<br>な交通体系や広域的交通ネッ<br>推進することにより、地域特性<br>完しあう一体的な都市構造の<br>いくこととしている。 | ・那覇市は、沖縄都市モノレール<br>新都心地区を核としたまちづる。<br>・ 宜野湾市は、国際コンベンショ<br>備が進められている。<br>・ 沖縄市と北中城村に跨るキャン<br>区では、跡地利用実現に向け、の検討が進められている。<br>・ 本区域では、今後、普天間飛行<br>及び牧港補給地区の全部並びに日にキャンプ瑞慶覧の一部(西が返還予定である。                     | くりを展開してい<br>ンシティとして整<br>ンプ瑞慶覧返還地<br>土地利用計画素案<br>場、那覇港湾施設<br>ニ平成27年4月1 | 返還予定であり、読谷<br>地では、土地区画整理<br>・本区域は、近年、都市<br>性豊かなまちづくりを<br>沖縄市からうるま市に<br>石川線沿線だけでなく<br>れている。<br>・沖縄市は、国際文化<br>(進められてきたが、近<br>られ、エイサー大会や                                                                                                                                                                                                                                            | 瑞慶覧などの駐留軍用地が<br>村大湾東地区の駐留軍用跡<br>事業が実施されている。<br>「圏を構成する各市町村が個展開し、発展してきており、かけての国道330号、沖縄、各地に都市機能が配置されたがも、といいでは、大都市としてまちづくりが年、中心市街地の低迷が見い音市場(ミュージックタウー個性を活かした新たな観光、ている。 | 金融、交通結節機能<br>て多様な都市機能をながら、地域の特性・<br>図ることとしている・また、今後、国際的・<br>指し、観光の通年化め、エコツーリズム<br>ーツーリズム等、豊<br>用し、ウェルネス(<br>の充実や島々を含め<br>成、旧上本部飛行場                                                                                                                                                                                                                                  | 経済、教育、文化、情報近等、やんばるの中核都市ともつ名護市と連携を強を活かした都市機能の充っ。観光・リゾート地の形成と滞在の長期化を実現すやグリーンツーリズム、かなやんばるの自然環境いやし)をテーマとしたが、地における長期滞在型を強めていく |
| 求められる機能                |                                                                                                                                                                                                                                                                                                                           | いが、那覇市のベッドタウンで<br>肩市中心部との地域間連携を確<br>られる。                                                                                                                                             | ・需要が最も多い区間であり、駅<br>で、需要を確保していくことが                                                                                                                                                                       |                                                                       | うるま市以北は、観光                                                                                                                                                                                                                                                                                                                                                                       | ことにより、速達性を確保                                                                                                                                                         | ・需要は少なく、観光<br>・駅間を比較的長くす                                                                                                                                                                                                                                                                                                                                            | 需要が主体である。<br>ることにより、速達性を<br>ではへの配慮が望まれる。                                                                                 |