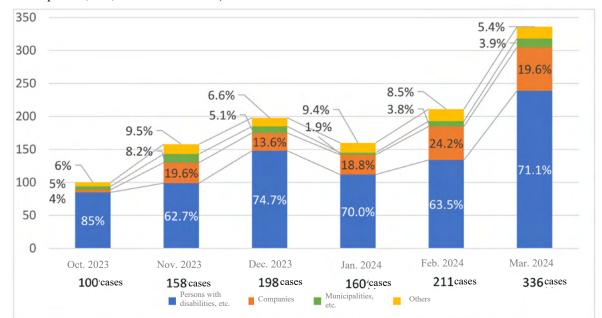

## O Number of consultations at the Intermediary Desk

(1) Consultations dealt with: 1,163 cases (Oct. 16, 2023 to March 31, 2024)
 (Of which 817 were from persons with disabilities or their families, etc., 209 were from companies, 52 were from municipalities, etc., and 85 from others)

(2) Of which were cases passed on to municipalities among (1) above: 121 (\*)

(\*) The total number as of March 31, 2024 of cases passed on or to be passed on to the national government or municipalities, etc.