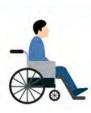

• Stairs are the only way to access the second floor.

• If there is an elevator, it is possible to go up.

#### **Examples of social barriers**

#### Social model approach

Nothing has changed for the wheelchair user. What has changed is the surrounding environment.

Based on the social model approach, the stairs (=barriers) create a "disability" for the wheelchair user.