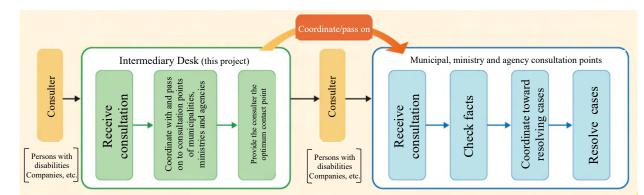

## Regarding the "Intermediary Desk" consultation point project (established in October 2023) O Basic flow of the "Intermediary Desk" consultation responses

The Intermediary Desk provides explanations regarding the Act for Eliminating Discrimination against Persons with Disabilities, coordinates with the appropriate municipal, ministry and agency consultation points and passes cases on to them, depending on those wishing to consult.