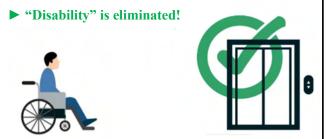

#### What is the "social model" of disability?

The Act for Eliminating Discrimination against Persons with Disabilities is based on the "social model" of disability. This is a theoretical concept that the various limitations that persons with disabilities suffer in their daily or social life are not caused solely by disabilities affecting the functions of the body or mind, but also by the various barriers that they face in society.

• Stairs are the only way to access the second floor.

• If there is an elevator, it is possible to go up.

#### **Examples of social barriers**

#### Social model approach

Nothing has changed for the wheelchair user. What has changed is the surrounding environment.

Based on the social model approach, the stairs (=barriers) create a "disability" for the wheelchair user.