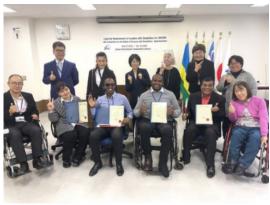

## 3. Preparation of a consultation system

- The Act Partially Amending the Act for Eliminating Discrimination against Persons with Disabilities obligates companies to provide reasonable accommodation and clarifies that the national government and local public entities must cooperate with each other and take measures to foster and secure human resources to conduct consultation.
- Based on the content of the Act Partially Amending the Act for Eliminating Discrimination against Persons with Disabilities and the Revised Basic Policy <u>the Cabinet Office is conducting the following initiatives.</u>
  - <u>Sorting and listing up national consultation points by sector, and publishing them on the Cabinet Office</u> website, with the cooperation of relevant ministries and agencies.
  - Implementing a pilot consultation point project "Intermediary Desk" that performs the role of explaining laws and connecting inquirers to appropriate consultation points in order to address consultations about discrimination against persons with disabilities from persons with disabilities, companies, prefectures and towns and villages, from October 2023 (refer to the leaflet and the next page).
  - <u>Creating a collection of case studies and a consultation response manual to contribute to the fostering of human</u> resources who will take charge of consultation response at the levels of the national government and local public entities.

Intermediary Desk leaflet

## Regarding the "Intermediary Desk" consultation point project (established in October 2023) O Basic flow of the "Intermediary Desk" consultation responses

The Intermediary Desk provides explanations regarding the Act for Eliminating Discrimination against Persons with Disabilities, coordinates with the appropriate municipal, ministry and agency consultation points and passes cases on to them, depending on those wishing to consult.