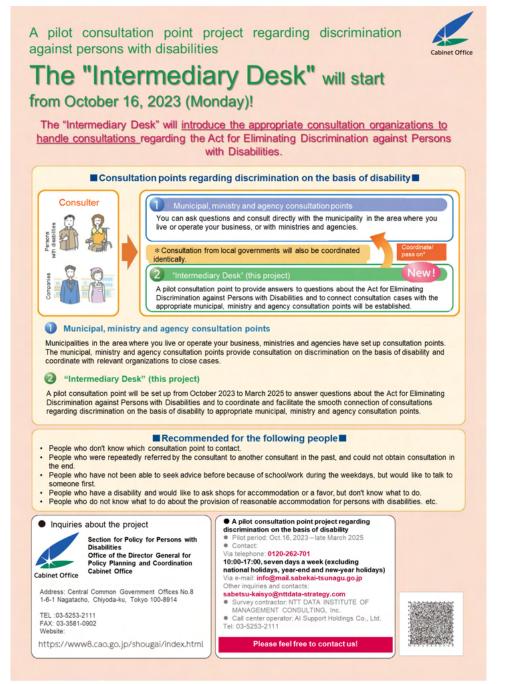

## 3. Preparation of a consultation system

- The Act Partially Amending the Act for Eliminating Discrimination against Persons with Disabilities obligates companies to provide reasonable accommodation and clarifies that the national government and local public entities must cooperate with each other and take measures to foster and secure human resources to conduct consultation.
- Based on the content of the Act Partially Amending the Act for Eliminating Discrimination against Persons with Disabilities and the Revised Basic Policy <u>the Cabinet Office is conducting the following initiatives.</u>
  - <u>Sorting and listing up national consultation points by sector, and publishing them on the Cabinet Office</u> website, with the cooperation of relevant ministries and agencies.
  - Implementing a pilot consultation point project "Intermediary Desk" that performs the role of explaining laws and connecting inquirers to appropriate consultation points in order to address consultations about discrimination against persons with disabilities from persons with disabilities, companies, prefectures and towns and villages, from October 2023 (refer to the leaflet and the next page).
  - <u>Creating a collection of case studies and a consultation response manual to contribute to the fostering of human</u> resources who will take charge of consultation response at the levels of the national government and local public entities.

Intermediary Desk leaflet

## Regarding the "Intermediary Desk" consultation point project (established in October 2023) O Basic flow of the "Intermediary Desk" consultation responses

The Intermediary Desk provides explanations regarding the Act for Eliminating Discrimination against Persons with Disabilities, coordinates with the appropriate municipal, ministry and agency consultation points and passes cases on to them, depending on those wishing to consult.

## O Number of consultations at the Intermediary Desk

(1) Consultations dealt with: 1,163 cases (Oct. 16, 2023 to March 31, 2024)
 (Of which 817 were from persons with disabilities or their families, etc., 209 were from companies, 52 were from municipalities, etc., and 85 from others)

(2) Of which were cases passed on to municipalities among (1) above: 121 (\*)

(\*) The total number as of March 31, 2024 of cases passed on or to be passed on to the national government or municipalities, etc.

O Examples of main consultation content regarding discrimination against persons with disabilities Although the content of the consultations received at the Intermediary Desk are varied, those cited below are comparatively frequent.

- Consultation from persons with disabilities
  - Have been treated in a disparately and unfair discriminatory manner by a company and want them to change their treatments and apologize.
  - Requested a company to provide reasonable accommodation, but since they did not, want someone to coordinate with the business so they do so.
- Consultation from companies
  - Have heard that the Act Partially Amending the Act for Eliminating Discrimination against Persons with Disabilities makes it obligatory for companies to provide reasonable accommodation, and would like to know exactly what to do.